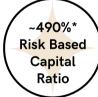

# **Financial Strength**

We are a strongly capitalized company, demonstrating our strength and commitment to supporting policyholders in any economic environment. As of December 31, 2024, our RBC ratio stands at a robust ~490%.

\*Company Action Level(CAL) RBC applies only to Revol One Insurance Company